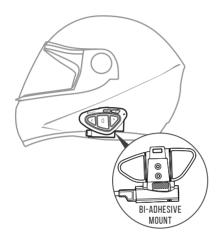

## **BTX1 PRO S INSTALLATION**

Place the **BTX1 PRO S** unit on the left side of your helmet using the adhesive mount.

Place both speakers as much as possible close and centered to your ears. In case of need, use the provided spacers to better fit the speakers closer to the ear.

**Closed helmets:** place the wired microphone in front of your mouth.

**Jet helmets:** fix the boom on the left side and keep the sponge as closely as possible to your mouth.

The **BTX1 PRO S** can be easily fitted onto the helmet by sliding it downwards into the slot of the adhesive Mount.