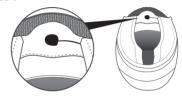

## **BTX1 PRO S INSTALLATION**

Place the **BTX1 PRO S** unit on the left side of your helmet using the adhesive mount.

Place both speakers as much as possible close and centered to your ears. In case of need, use the provided spacers to better fit the speakers closer to the ear.