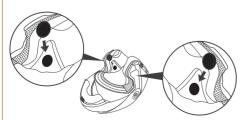

## **BTX1 PRO S INSTALLATION**

Place the **BTX1 PRO S** unit on the left side of your helmet using the adhesive mount.

Place both speakers as much as possible close and centered to your ears. In case of need, use the provided spacers to better fit the speakers closer to the ear.