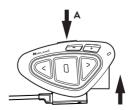

To detach **BTX1 PRO S**, simply press the fixing clip (A) and push the unit upwards.