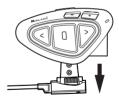

To detach **BTX1 PRO S**, simply press the fixing clip (A) and push the unit upwards.